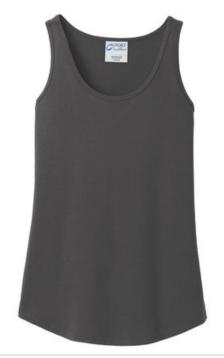

## Port & Company<sup>®</sup> Ladies 5.4-oz 100% Cotton Tank Top. LPC54TT

Avalue-priced tank created from soft 100% cotton.

- 5.4-ounce, 100% cotton
- 50/50 poly/cotton (Dark Heather Grey, Neons)
- 90/10 cotton/poly (Athletic Heather)
- Removable tag for comfort and relabeling
- Side seamed with a contoured body for a feminine fit
- Scalloped hem