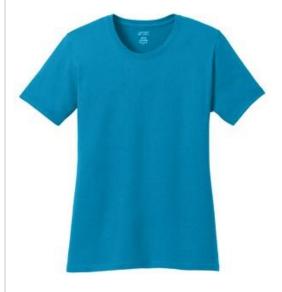

## Port & Company<sup>®</sup> Ladies 5.4-oz 100% Cotton T-Shirt. LPC54

An indispensable t-shirt in our classic silhouette--with a very friendly price.

- 5.4-ounce, 100% cotton
- 98/2 cotton/poly (Ash)
- Athletic Heather is 90/10 cotton/poly
- 50/50 cotton/poly (Neon Blue, Neon Orange, Neon Green, Neon Pink, Neon Yellow, Dark Heather Grey)
- Side seamed with a contoured body for a feminine fit
- Tag-free label