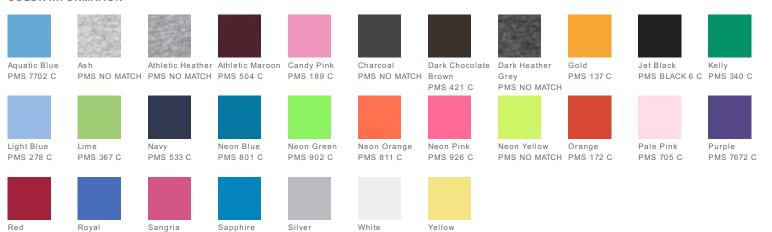

nature of 50/50 cotton/polyester neon fabrics, special care must be taken throughout the printing process.

CARE INSTRUCTIONS

Machine wash cold, inside out with like colors, only non-chlorine bleach when needed. Tumble dry medium. Medium/hot iron, do not iron decoration.





HOW TO MEASURE



## BUST

With arms down at sides, measure around the upper body, under arms and around the fullest part of the bust.

## SIZE CHART

PMS 200 C

PMS 7684 C

PMS 205 C

PMS 7705 C

PMS COOL

|      | XS    | S     | Μ     | L     | XL    | XXL   | 3XL   | 4 XL  |
|------|-------|-------|-------|-------|-------|-------|-------|-------|
| Bust | 32-34 | 35-36 | 37-38 | 39-41 | 42-44 | 45-47 | 48-51 | 52-55 |
| Size | 2     | 4/6   | 8/10  | 12/14 | 16/18 | 20/22 | 24/26 | 28/30 |

## COLOR INFORMATION



PMS WHITE

PMS 113 C